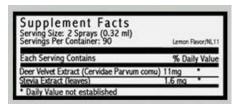

# **Shipping Charges:**

| Rush Delivery (3-5 Business Days)       | \$6.95  |
|-----------------------------------------|---------|
| International (Outside U.S. and Mexico) | \$11.95 |

| Supplement Facts                |                    |
|---------------------------------|--------------------|
| Serving Size: 2 Sprays (0.32ml) |                    |
| Servings Per Container: 90      | Lemon Flavor/NL 11 |
| Each Serving Contains           | % Daily Value      |
| Deer Velvet Extract             | 11mg *             |
| Stevia Extract (leaves)         | 1.6mg *            |
| *Daily Value not established    |                    |