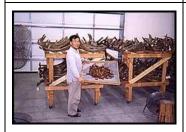

MANUFACTURING AND QUALITY STANDARDS Antler Fuel manufacturing standards start long before the antler velvet is made into a powder, capsule, spray or bottled. It first starts at the antler velvet farms where the antlers are grown and produced. Choice herd management practices that include sound nutritional habits are key in the result of the high quality of our antler velvet products. Our farmers use The North American Elk Breeder's established "Velvet Harvesting Guidelines," to achieve maximum nutritional value in harvested antlers. Quality control practices include processing standards established to insure product reliability and consumer safety. Raw Velvet - All velvet used in the Antler Fuel products originates from farms in Wisconsin and Michigan who supply velvet to Antler Fuel. To insure the best quality products, only premium antlers are used. Antler Fuel uses the whole beam in their antler velvet products. The whole beam utilizes all properties for an excellent synergistic product. Our antler velvet farms adhere to the NAEBA code of ethics and comply with the Elk Farming Handbook for all matters of animal care, health and management. Our farmers follow the industry-approved method of velveting using harvesting guidelines established by The North American Elk Breeders Association, which they state in the "The Velvet Management Handbook." MCEF harvests velvet using "Velvet Harvesting Guidelines" chart published by NAEBA, to insure proper length and outgrowth to achieve maximum nutritional value. Velvet Processing - All processing is done at a government inspected antler drying facility per Federal or State regulations for product quality, all drying procedures are approved by antler velvet industry experts. Traditional Korean method of drying is used. Drying is slow, low heat, and use of fans, much like the convention oven of today. Grinding and pulverizing antler is done to meet requirements established by the FDA encapsulating lab. Every batch of ground antlers used is 100 % antler with no additives, using the entire antler, including tip and base. A microbiological analysis is done for each batch of processed ground antlers at a pharmaceutical testing laboratory to ensure product safety. The test includes the following: an aerobic plate count, salmonella, coliform, E. Coli, Staphylococci, yeast and molds. Each batch of antlers must meet the microbiological specifications established for FDA approved Laboratories. Analytical results are kept on file at the farms. A copy of the Laboratory Report is available upon request to all buyers. Encapsulation - is performed at an FDA Inspected Laboratory using currentnGeneral Manufacturing Practices (cGMP) Each batch is assigned a batch number and expiration date, which is identified and stamped on the label. Sample bottles from each batch are held in an accredited warehouse for tractability. Each bottle of velvet antler is safety sealed to ensure consumer protection. All labels meet the labeling requirements established by the Dietary Supplement Health and Education Act of 1994 (DSHEA).