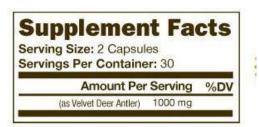

### 1-888-958-7664

Other Ingredients: Microcrystalline Cellulose, Vegetable Cellulose (Capsule)

Each capsule of LuRong Living Essential contains 500mg of 100% unaltered U.S. sourced velvet deer antler