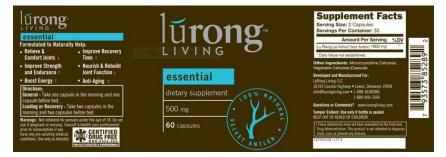

### 1-888-958-7664

Other Ingredients: Microcrystalline Cellulose, Vegetable Cellulose (Capsule)

Each capsule of LuRong Living Essential contains 500mg of 100% unaltered U.S. sourced velvet deer antler